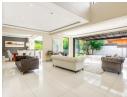

Boasting a seamless flow throughout, this stylish home features spacious proportions and an effortless connected design. Highlights include an inviting entrance hall, a guest cloakroom, and open-plan living areas such as the Family room, a lounge with a gas fireplace, dining room, and a chef's kitchen. The kitchen is equipped with a gas and electric hob, a large centre island with a breakfast bar and a separate scullery.