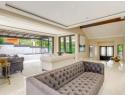

Boasting a seamless flow throughout, this stylish home features spacious proportions and an effortless connected design. Highlights include an inviting entrance hall, a guest cloakroom, and open-plan living areas such as the Family room, a lounge with a gas fireplace, dining room, and a chef's kitchen. The kitchen is equipped with a gas and electric hob, a large centre island with a breakfast bar and a separate scullery.