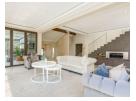

Boasting a seamless flow throughout, this stylish home features spacious proportions and an effortless connected design. Highlights include an inviting entrance hall, a guest cloakroom, and open-plan living areas such as the Family room, a lounge with a gas fireplace, dining room, and a chef's kitchen. The kitchen is equipped with a gas and electric hob, a large centre island with a breakfast bar and a separate scullery.