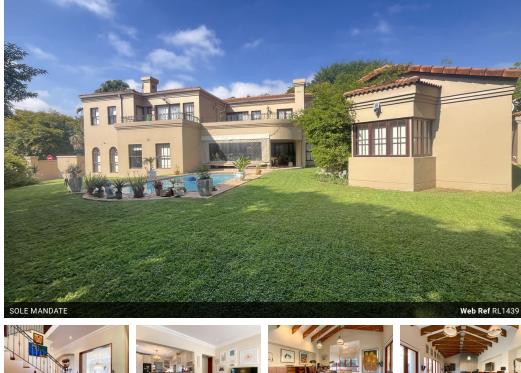

Availability 01 Jul 2025

Serene And Tranquil 5 Bedroom Family Home In Secure Estate

SOLE AND EXCLUSIVE MANDATE!

This north-facing family home, set on a spacious stand, epitomizes everything that makes Dainfern Golf Estate so desirable. With an emphasis on space, privacy, and entertainment, this home is perfect for the ultimate lifestyle.

Boasting five generously sized bedrooms and 5.5 bathrooms, the property features a guest suite conveniently located on the ground floor.

A grand double-volume entrance welcomes you into the home, leading to the formal lounge and study, while an adjacent formal dining room, family room, and covered patio provide an ideal setting for both relaxation and entertaining. The open-plan kitchen, complete with a scullery, flows effortlessly into the light-filled family room.

Step outside onto the covered patio with a built-in braai, overlooking the sparkling swimming pool...