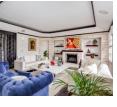

## Bali masterpiece on the golf course

🛁 4.5 😭 3

Step inside this architectural masterpiece set across three levels with expansive views across the golf course and river. The double volume entrance is flanked by two Koi ponds. Stack-away frameless glass doors open up onto the swimming pool area and overlook the golf course and river.

Open plan kitchen, study, four bedrooms en-suite and so much more. Large basement with exquisite wine cellar. Large main bedroom with spacious bathroom and dressing room. The house lends itself perfectly for endless entertainment; a must see.