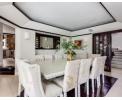

## Bali masterpiece on the golf course

🛁 4.5 😭 3

Step inside this architectural masterpiece set across three levels with expansive views across the golf course and river. The double volume entrance is flanked by two Koi ponds. Stack-away frameless glass doors open up onto the swimming pool area and overlook the golf course and river.

Open plan kitchen, study, four bedrooms en-suite and so much more. Large basement with exquisite wine cellar. Large main bedroom with spacious bathroom and dressing room. The house lends itself perfectly for endless entertainment; a must see.