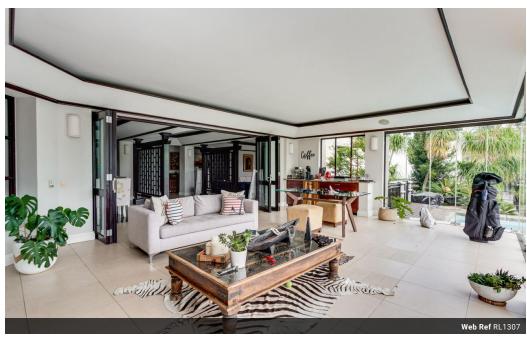

## Bali masterpiece on the golf course

🛁 4.5 😭 3

Step inside this architectural masterpiece set across three levels with expansive views across the golf course and river. The double volume entrance is flanked by two Koi ponds. Stack-away frameless glass doors open up onto the swimming pool area and overlook the golf course and river.

Open plan kitchen, study, four bedrooms en-suite and so much more. Large basement with exquisite wine cellar. Large main bedroom with spacious bathroom and dressing room. The house lends itself perfectly for endless entertainment; a must see.