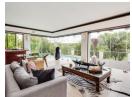

## Bali masterpiece on the golf course

🛁 4.5 😭 3

Step inside this architectural masterpiece set across three levels with expansive views across the golf course and river. The double volume entrance is flanked by two Koi ponds. Stack-away frameless glass doors open up onto the swimming pool area and overlook the golf course and river.

Open plan kitchen, study, four bedrooms en-suite and so much more. Large basement with exquisite wine cellar. Large main bedroom with spacious bathroom and dressing room. The house lends itself perfectly for endless entertainment; a must see.