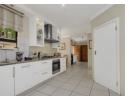

The gourmet kitchen is equipped with a gas hob, breakfast nook, separate scullery, and laundry room, with large windows...