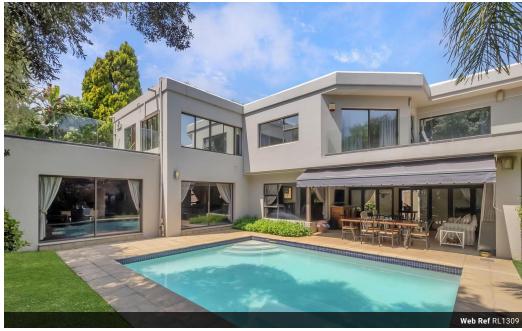

## An Exceptional Residence with Sustainable Living

This stunning double-storey residence, perfect for those valuing spaciousness and sustainability, achieves an impressive 75% off-the-grid living. It features five generous bedrooms and four bathrooms, complemented by a self-contained cottage with its own entrance and an internal door to the main house, offering versatility for guests or family.

The property boasts numerous entertainment spaces, including an elegant formal lounge with custom cabinetry, a welcoming dining area, and a cozy family lounge adjacent to the open-plan kitchen. A games room with a stylish bar and guest cloakroom adds to the recreational options. At the heart of the home is a bright atrium featuring a water feature and a skylight.

## **Features**

| Pets Allowed | Yes |                     |     |            |                     |
|--------------|-----|---------------------|-----|------------|---------------------|
| Interior     |     | Exterior            |     | Sizes      |                     |
| Bedrooms     | 6   | Garages             | 2   | Floor Size | 600m <sup>2</sup>   |
| Bathrooms    | 5.5 | Carports / Parkings | 4   | Land Size  | 1,060m <sup>2</sup> |
| Kitchens     | 2   | Security            | Yes |            |                     |
| Recep. Rooms | 4   | Dom. Accom.         | 1   |            |                     |
| Furnished    | No  | Pool                | Yes |            |                     |
|              |     |                     |     |            |                     |