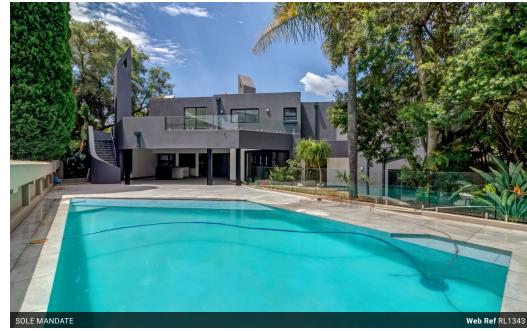

## Stunning Home in Secure Estate

Exclusive mandate.

Prepare to be swept off your feet by this exquisite home, boasting a meticulously designed exterior that will take your breath away. From the moment you step inside the grand foyer with its glass and marble finishes, you'll be enveloped in a luxurious atmosphere. The abundance of natural light pouring into the living spaces creates a welcoming and warm ambiance that is sure to make you

The main living areas are spacious and open-plan, flowing effortlessly into the gourmet kitchen that will make any chef's heart skip a beat. The large Ceasar Stone island is perfect for entertaining, and the abundance of cupboards and storage space ensures that everything is within easy reach. On the lower level, you'll find a formal lounge with a built-in modern fireplace, providing the perfect