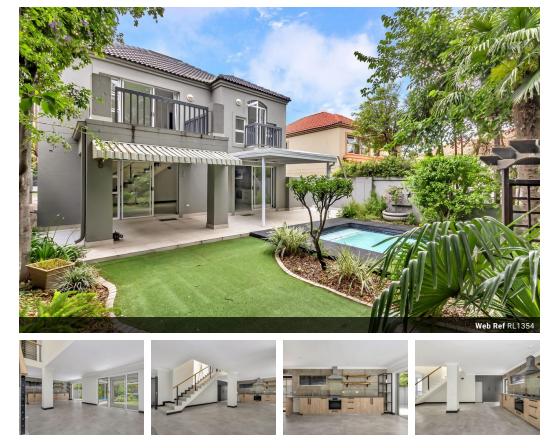

### Cozy 3 Bedroom Home In Secure Estate

This stylish 3-bedroom double-story home seamlessly blends luxury and comfort, making it an ideal choice for those looking for a place to call their own.

The ground floor features a bright, airy dining room and lounge area, perfect for relaxing after a long day or hosting gatherings with friends and family. The sleek tile flooring adds a modern touch, enhancing the overall aesthetic. The lounge opens onto a covered patio that overlooks a swimming pool and landscaped garden, creating a serene outdoor retreat.

The well-equipped kitchen is a true chef's delight, designed for both functionality and ease, ensuring meal preparation is a breeze.

Upstairs, you'll find three spacious bedrooms, including a primary suite with its own en suite bathroom. An additional family bathroom provides convenience for the rest of the...