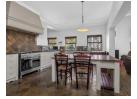

The inviting family room effortlessly connects to the casual dining space, which leads into a delightful country-style kitchen. Here, you'll find a fitted gas hob, a separate scullery, a cozy bench seating area, and a central table ideal for family gatherings. A formal lounge and dining room, featuring a double-sided wood-burning fireplace and exquisite teak floors, offer a refined space for entertaining.