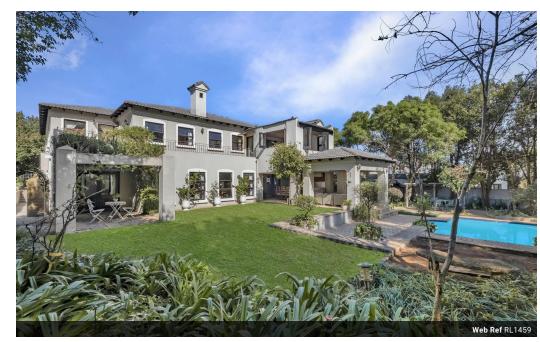

## Elegant Fully Furnished Family Home in a Prime Location!

Experience the charm of this fully furnished residence, perfectly situated in a prime location in Dainfern Golf Estate. Enter through the impressive double-volume foyer and be welcomed into spacious reception areas.

The inviting family room effortlessly connects to the casual dining space, which leads into a delightful country-style kitchen. Here, you'll find a fitted gas hob, a separate scullery, a cozy bench seating area, and a central table ideal for family gatherings. A formal lounge and dining room, featuring a double-sided wood-burning fireplace and exquisite teak floors, offer a refined space for entertaining.

The upper level houses a spacious primary suite with laminate flooring and a bright en-suite bathroom. Enjoy your morning coffee on the wrap-around balcony, which offers stunning views of the scenic...