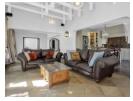

The inviting family room effortlessly connects to the casual dining space, which leads into a delightful country-style kitchen. Here, you'll find a fitted gas hob, a separate scullery, a cozy bench seating area, and a central table ideal for family gatherings. A formal lounge and dining room, featuring a double-sided wood-burning fireplace and exquisite teak floors, offer a refined space for entertaining.