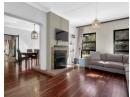

The inviting family room effortlessly connects to the casual dining space, which leads into a delightful country-style kitchen. Here, you'll find a fitted gas hob, a separate scullery, a cozy bench seating area, and a central table ideal for family gatherings. A formal lounge and dining room, featuring a double-sided wood-burning fireplace and exquisite teak floors, offer a refined space for entertaining.