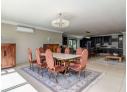

Embracing an open-concept design philosophy, this abode houses four generously proportioned en-suite bedrooms. The state-ofthe-art open-plan kitchen, adorned with a breakfast bar, seamlessly connects to a welcoming family lounge accentuated by a cozy fireplace. Extending beyond, a spacious patio, complete with a built-in braai, commands captivating views of the meandering river and the lush expanses of the verdant greenbelt.