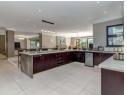

Embracing an open-concept design philosophy, this abode houses four generously proportioned en-suite bedrooms. The state-ofthe-art open-plan kitchen, adorned with a breakfast bar, seamlessly connects to a welcoming family lounge accentuated by a cozy fireplace. Extending beyond, a spacious patio, complete with a built-in braai, commands captivating views of the meandering river and the lush expanses of the verdant greenbelt.