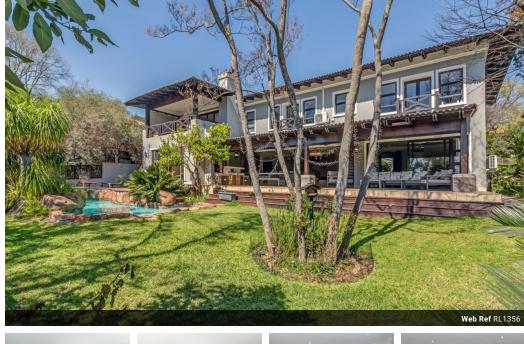

## Prime Position Wth River Views

Discover the unparalleled allure of Dainfern Valley Estate at its zenith. Nestled gracefully alongside the tranquil riverbanks, this executive residence offers a plethora of modern amenities meticulously tailored to meet the aspirations of contemporary families.

Embracing an open-concept design philosophy, this abode houses four generously proportioned en-suite bedrooms. The state-ofthe-art open-plan kitchen, adorned with a breakfast bar, seamlessly connects to a welcoming family lounge accentuated by a cozy fireplace. Extending beyond, a spacious patio, complete with a built-in braai, commands captivating views of the meandering river and the lush expanses of the verdant greenbelt.

Venturing to the upper level of the home, one encounters three sun-drenched North-facing bedrooms, where the master suite reigns supreme..