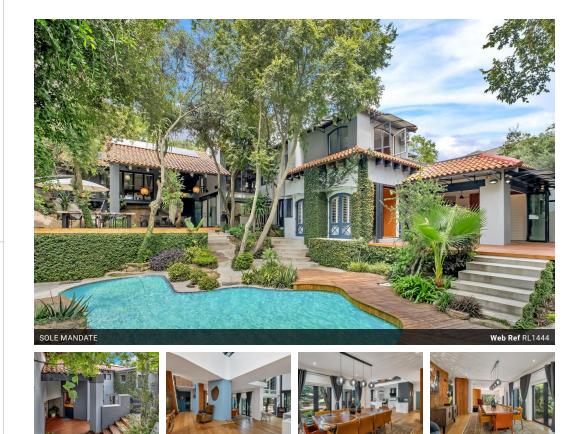

## Spectacular 5 Bedroom Home in a Breathtaking Setting!

SOLE AND EXCLUSIVE MANDATE!

🛁 5.5 🛱 3

Nestled within a secure estate, this exquisite, fully furnished home effortlessly combines elegance and tranquillity, while offering a peaceful sanctuary surrounded by nature.

As you step inside, you're welcomed by a charming entrance that leads into a vast, open-plan living area. The kitchen, a true haven for culinary enthusiasts, boasts a sleek, modern design, state-of-the-art appliances, and top-tier finishes. The dining room and lounge seamlessly connect, creating a warm, inviting space perfect for everything from lively family meals to peaceful evenings at home. Expansive glass doors open to a generous outdoor patio, offering picturesque views of a sparkling pool and the serene surroundings making it the ideal backdrop for alfresco dining, relaxation, and entertaining, all while immersing...

## Features

| Pets Allowed | Yes |             |     |
|--------------|-----|-------------|-----|
| Interior     |     | Exterior    |     |
| Bedrooms     | 5   | Garages     | 3   |
| Bathrooms    | 5.5 | Dom. Accom. | 1   |
| Kitchens     | 1   | Pool        | Yes |
| Recep. Rooms | 3   |             |     |
| Studies      | 1   |             |     |
| Furnished    | Yes |             |     |