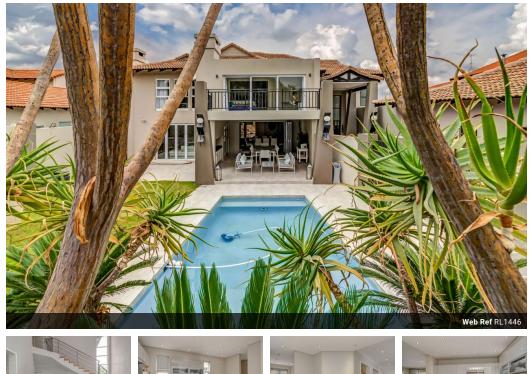

## Beautifully Renovated 5 Bedroom Home!

🛁 4.5 🛱 3

This breathtaking 5-bedroom family home has been flawlessly renovated and meticulously cared for, with sleek, modern finishes throughout.

The expansive open-plan layout creates a perfect balance of style and functionality, providing ample space for rest, recreation, work, and storage. The home features a sophisticated gourmet kitchen equipped with a gas stove, and a separate scullery for added convenience. The kitchen seamlessly connects to the dining and lounge areas, which open onto a spacious covered patio and a separate family room.

From the patio, you can enjoy the outdoors while overlooking the swimming pool and tranquil garden-ideal for relaxing or entertaining.

The property boasts five spacious bedrooms, including a versatile guest suite on the ground floor, which can easily be used as a study. Upstairs,...

## Features

| Pets Allowed | Yes |             |     |           |       |
|--------------|-----|-------------|-----|-----------|-------|
| Interior     |     | Exterior    |     | Sizes     |       |
| Bedrooms     | 5   | Garages     | 3   | Land Size | 851m² |
| Bathrooms    | 4.5 | Dom. Accom. | 1   |           |       |
| Kitchens     | 1   | Pool        | Yes |           |       |
| Recep. Rooms | 3   |             |     |           |       |
| Furnished    | No  |             |     |           |       |