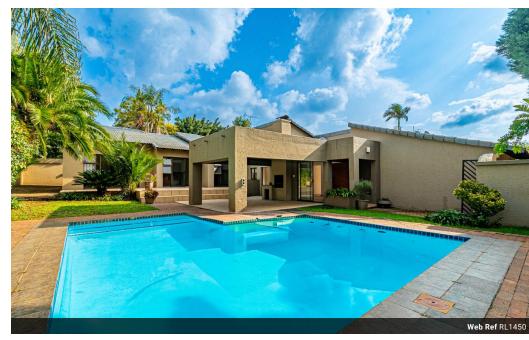

## Beautiful home in a secure estate!

Beautiful home in a secure estate! The Estate levy is included in your monthly rental amount.

This family home ticks all the boxes for estate living. It is light and bright, with doors leading to the private garden and pool area from just about every room.

As you enter the home through the entrance hall and formal lounge, you are led into an inviting family room with sliding doors that open to the pool area. It is adjacent to the dining room and open-plan kitchen. The kitchen features a gas hob and a separate scullery, which provides space for a washing machine, tumble dryer, and dishwasher. The staff room is accessible from the courtyard at the kitchen door.

All four bedrooms have sliding doors opening to the garden and built-in cupboards. The spacious main bedroom has an en-suite bathroom and a dressing room. A...