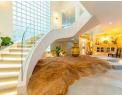

Upon entering, a grand double-volume entrance hall sets an impressive tone, flowing effortlessly into expansive living spaces and an elegant staircase leading to the upper level. The ground floor features two cozy lounges, each warmed by a gas fireplace-ideal for relaxed evenings, alongside a stylish drinks counter that serves both the lounges and the adjacent dining room. A designer open-plan kitchen overlooks a tranquil courtyard fountain and is equipped with two five-plate gas hobs and an electric oven, a walkin pantry, a separate scullery, and...