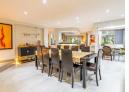

Upon entering, a grand double-volume entrance hall sets an impressive tone, flowing effortlessly into expansive living spaces and an elegant staircase leading to the upper level. The ground floor features two cozy lounges, each warmed by a gas fireplace-ideal for relaxed evenings, alongside a stylish drinks counter that serves both the lounges and the adjacent dining room. A designer open-plan kitchen overlooks a tranquil courtyard fountain and is equipped with two five-plate gas hobs and an electric oven, a walkin pantry, a separate scullery, and...