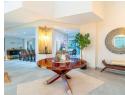

Upon entering, a grand double-volume entrance hall sets an impressive tone, flowing effortlessly into expansive living spaces and an elegant staircase leading to the upper level. The ground floor features two cozy lounges, each warmed by a gas fireplace-ideal for relaxed evenings, alongside a stylish drinks counter that serves both the lounges and the adjacent dining room. A designer open-plan kitchen overlooks a tranquil courtyard fountain and is equipped with two five-plate gas hobs and an electric oven, a walkin pantry, a separate scullery, and...