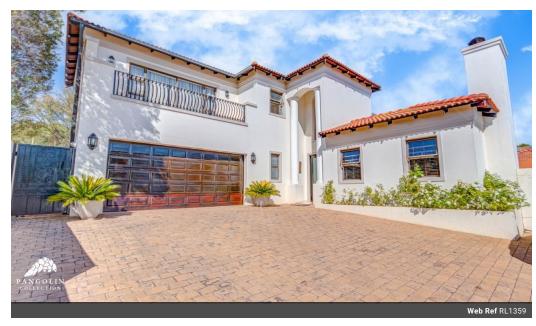

## Furnished Secure Estate Living

Nestled in the serene and highly sought-after Waterford Estate, this property offers 652 square metres of sophisticated living and entertainment space. Enjoy the natural beauty of local wildlife that frequently visits the estate, along with fantastic communal amenities including a pool, tennis court, and park.

Set within a private panhandle, the property ensures seclusion and ample parking space, making it an ideal family home. The grand double-volume entrance leads to an expansive open-plan living area, featuring three reception rooms and a sun-filled covered patio with stacking doors-perfect for entertaining or simply relaxing while overlooking the meticulously landscaped garden. The downstairs area also includes a well-appointed kitchen with a scullery and a stand-alone pantry, plus a spacious study.