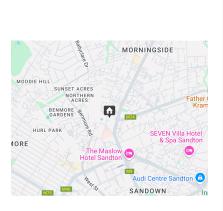

## Luxury Penthouse Living with Breathtaking Views

Ideally positioned near the heart of Sandton's CBD, this newly renovated penthouse epitomizes sophistication and seamless modern living. Designed for effortless flow, the expansive open-plan layout connects two elegant lounges and a refined dining area, all extending onto a generous terrace with panoramic views. This outdoor sanctuary is perfect for alfresco dining, relaxed lounging, and features a beautifully designed covered gazebo.