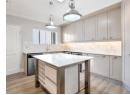

The gourmet kitchen is a chef's delight, boasting a bespoke design with a central island and top-of-the-line integrated appliances, ensuring both style and functionality.

The penthouse comprises three spacious bedrooms and two full bathrooms. The primary suite is a true retreat, featuring a walk-in dressing room and a versatile space ideal for a private office or lounge.