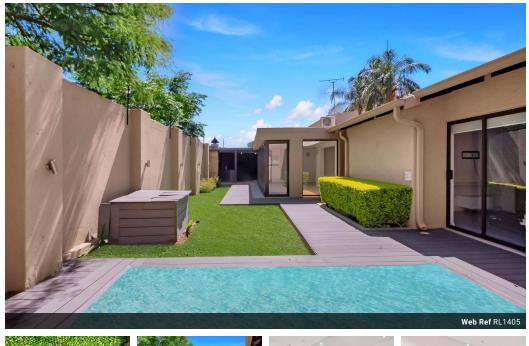

## Contemporary, Spacious, and Secure Simplex

This beautifully renovated 4-bedroom home in a highly sought-after Morningside enclosure offers modern living at its best.

Upon entering, you are greeted by an open-plan living area featuring a stylish kitchen equipped with both electric and gas stoves, as well as plenty of storage space. The kitchen seamlessly flows into a light-filled living room, enhanced by a skylight and recessed lighting, leading to a charming garden with a sparkling pool and wooden decking throughout. A standout feature of this home is the enclosed entertainment area, designed with a garden theme, lighting, and a bar, perfect for hosting gatherings

Down the hallway, you'll find the king-sized master bedroom, complete with a modern en-suite bathroom. Two additional wellproportioned bedrooms share a bathroom with a shower. The spacious fourth...