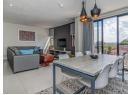

## Fully Furnished and Equipped Apartment

This 101 sqm, fully furnished apartment is ideal for young professionals or corporate clients. It features two spacious en-suite bedrooms with built-in cupboards. The kitchen is equipped with integrated appliances, including a washing machine, dryer, and dishwasher. The layout includes an open-plan dining and living area that opens onto a private balcony.

Conveniently located directly across from Sandton's CBD, this apartment offers easy commuting and stunning views, all finished to a high specification.

Call today for a private viewing.

At Malherbex Property Group, our goal is to provide you with...