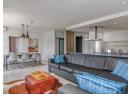

## Fully Furnished and Equipped Apartment

This 101 sqm, fully furnished apartment is ideal for young professionals or corporate clients. It features two spacious en-suite bedrooms with built-in cupboards. The kitchen is equipped with integrated appliances, including a washing machine, dryer, and dishwasher. The layout includes an open-plan dining and living area that opens onto a private balcony.