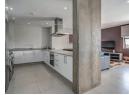

## Fully Furnished and Equipped Apartment

This 101 sqm, fully furnished apartment is ideal for young professionals or corporate clients. It features two spacious en-suite bedrooms with built-in cupboards. The kitchen is equipped with integrated appliances, including a washing machine, dryer, and dishwasher. The layout includes an open-plan dining and living area that opens onto a private balcony.