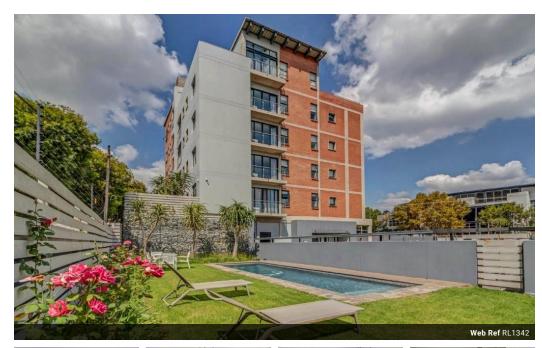

## Fully Furnished and Equipped Apartment

This 101 sqm, fully furnished apartment is ideal for young professionals or corporate clients. It features two spacious en-suite bedrooms with built-in cupboards. The kitchen is equipped with integrated appliances, including a washing machine, dryer, and dishwasher. The layout includes an open-plan dining and living area that opens onto a private balcony.

Additional features include backup power, WiFi, weekly cleaning and linen service, water included, one secure parking bay, air conditioning, 24-hour security, a fitness room, and a communal pool. Pets are not allowed.