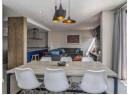

## Fully Furnished and Equipped Apartment

This 101 sqm, fully furnished apartment is ideal for young professionals or corporate clients. It features two spacious en-suite bedrooms with built-in cupboards. The kitchen is equipped with integrated appliances, including a washing machine, dryer, and dishwasher. The layout includes an open-plan dining and living area that opens onto a private balcony.