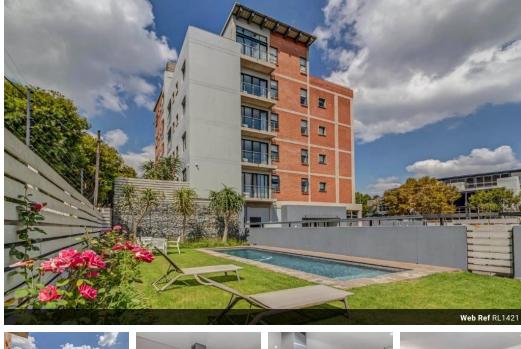

## Executive Fully Furnised Garden Apartment

This stylish 101 sqm, fully furnished apartment is perfect for young professionals or corporate clients. It boasts two generously sized en-suite bedrooms, each with built-in cupboards. The modern kitchen is equipped with integrated appliances, including a washing machine, dryer, and dishwasher. The open-plan design seamlessly connects the dining and living areas, which flow out to a private garden.

Additional amenities include backup power, WiFi, weekly cleaning and linen services, water included, one secure parking space, air conditioning, 24-hour security, a fitness room, and access to a communal pool. Please note, pets are not permitted.

Ideally located directly across from Sandton's CBD, this apartment offers easy access to transport and breathtaking views, all finished to a high standard.

Contact us today to...

## Features

| Interior     |     | Exterior            |     | Sizes      |       |
|--------------|-----|---------------------|-----|------------|-------|
| Bedrooms     | 2   | Carports / Parkings | 1   | Floor Size | 101m² |
| Bathrooms    | 2   | Security            | Yes | Land Size  | 101m² |
| Kitchens     | 1   | Pool                | Yes |            |       |
| Recep. Rooms | 2   |                     |     |            |       |
| Furnished    | Yes |                     |     |            |       |