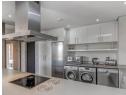

## Executive Fully Furnised Garden Apartment

This stylish 101 sqm, fully furnished apartment is perfect for young professionals or corporate clients. It boasts two generously sized en-suite bedrooms, each with built-in cupboards. The modern kitchen is equipped with integrated appliances, including a washing machine, dryer, and dishwasher. The open-plan design seamlessly connects the dining and living areas, which flow out to a private garden.