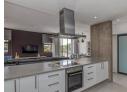

## Executive Fully Furnised Garden Apartment

This stylish 101 sqm, fully furnished apartment is perfect for young professionals or corporate clients. It boasts two generously sized en-suite bedrooms, each with built-in cupboards. The modern kitchen is equipped with integrated appliances, including a washing machine, dryer, and dishwasher. The open-plan design seamlessly connects the dining and living areas, which flow out to a private garden.