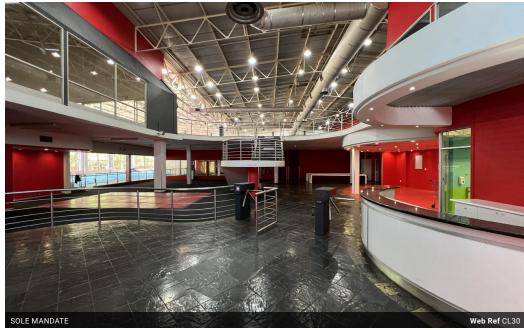

## World class gym or Church/Retail

The property is constructed of modern design and materials and has been well maintained over the years. The property is also able to cater for physically challenged persons. The double storey building with a large number of parking bay's available within the grounds. The building is mostly double volume in height with an access to the first floor by means of a stairway. The ground floor comprises of a reception foyer, two presentation administrative offices, a gym area, large swimming pool, toilet facilities as well as disabled toilets, change rooms with lockers and showers, steam room and child-minding facilities are located at the back of the property, two plant rooms housing the air-conditioning, pool machinery and workshop.