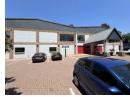

## World class gym or Church/Retail

The property is constructed of modern design and materials and has been well maintained over the years. The property is also able to cater for physically challenged persons. The double storey building with a large number of parking bay's available within the grounds. The building is mostly double volume in height with an access to the first floor by means of a stairway. The ground floor comprises of a reception foyer, two presentation administrative offices, a gym area, large swimming pool, toilet facilities as well as disabled toilets, change rooms with lockers and showers, steam room and child-minding facilities are located at the back of the property, two plant rooms housing the air-conditioning, pool machinery and workshop.

## Features

Title Freehold Zoning Retail

 Interior
 Exterior
 Sizes

 Air Conditioning
 Yes
 Security
 Yes
 Floor Size
 3,162m²

 Power 3 Phase
 Yes
 Open Parking Bays
 60
 Land Size
 8,000m²