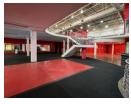

## World class gym or Church/Retail

The property is constructed of modern design and materials and has been well maintained over the years. The property is also able to cater for physically challenged persons. The double storey building with a large number of parking bay's available within the grounds. The building is mostly double volume in height with an access to the first floor by means of a stairway. The ground floor comprises of a reception foyer, two presentation administrative offices, a gym area, large swimming pool, toilet facilities as well as disabled toilets, change rooms with lockers and showers, steam room and child-minding facilities are located at the back of the property, two plant rooms housing the air-conditioning, pool machinery and workshop.